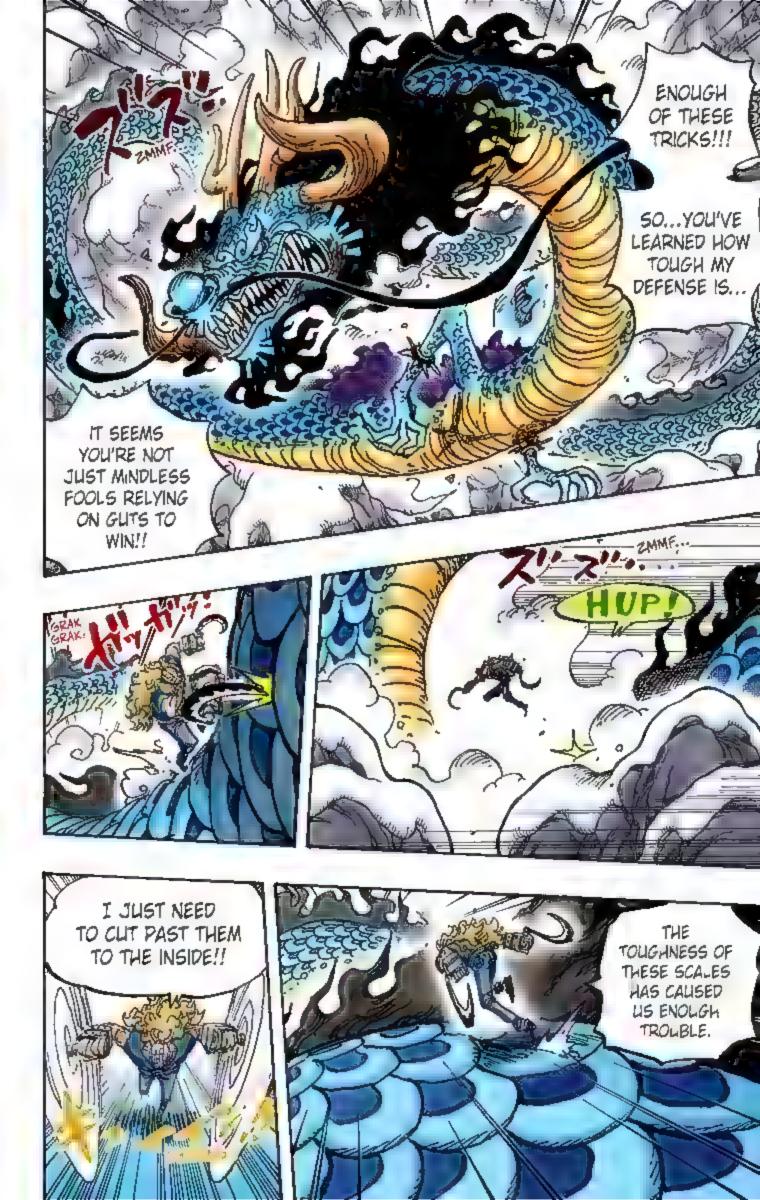

forces chase after him and decide to launch a sneak attack. With new powerful friends in tow, the raid on Onigashima begins!! While the Emperor's followers block the way on the Island, Kaido's daughter Yamato shows up and swears to fight on Luffy's side. The Red-Scabbards samural face off against Kaido on the roof of the castle, fighting to avenge their beloved Lord Oden. But Kaido steadily gains the upper hand... Luffy and others are heading for the roof too, but Kaido's henchman stand in their way.